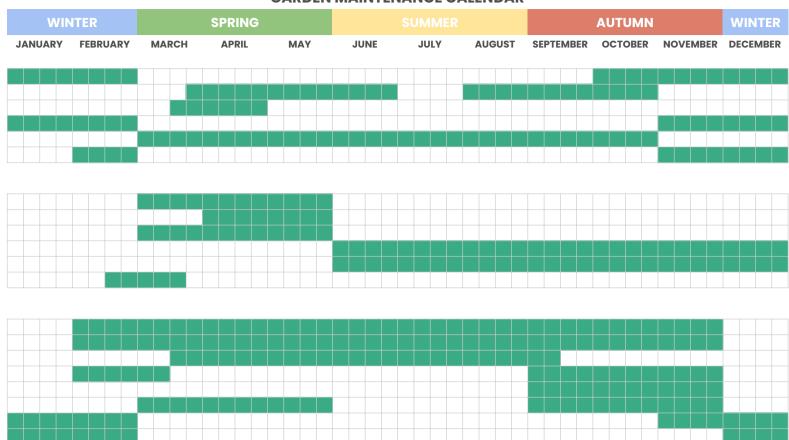

## **GARDEN MAINTENANCE CALENDAR**

| WINTER  |          | SPRING |       |     | SUMMER |      |        | AUTUMN    |         |          | WINTER   |
|---------|----------|--------|-------|-----|--------|------|--------|-----------|---------|----------|----------|
| JANUARY | FEBRUARY | MARCH  | APRIL | MAY | JUNE   | JULY | AUGUST | SEPTEMBER | OCTOBER | NOVEMBER | DECEMBER |

#### LAWN

SOWING GRASS SEED FERTILISE TACKLE MOSS SPREAD LIME SCARIFY

MOW

AERATE

WATER EDGE

#### **SOIL & GROUND**

SOIL TESTING
SOIL IMPROVEMENT
MILLING & DIGGING
MULCH
PULL UP WEEDS

### **PLANTING**

PLANT HEDGES
PLANT SHRUBS & BUSHES
PLANT TREES
PLANT PERENNIALS
PLANT ROSES
PLANT SPRING-FLOWERING BULBS
PLANT SUMMER-FLOWERING BULBS
PLANT POND PLANTS

#### **FERTILISING**

FERTILISE HEDGES
FERTILISING SHRUBS & BUSHES
FERTILISE TREES
FERTILISE ANNUAL GARDEN PLANTS
FERTILISE PERENNIAL GARDEN PLANTS
FERTILISE ROSES (TWICE A YEAR)

#### **PRUNING & TRIMMING**

PRUNE HEDGES
TRIM EVERGREEN HEDGES
PRUNE SHRUBS/BUSHES
PRUNE TREES
PRUNE PERENNIALS
PRUNE ROSES

#### **VEG PATCH**

SOW VEGETABLES INDOORS
SOW VEGETABLES OUTDOORS
PLANT VEGETABLES
HARVEST VEGETABLES
MULCH
REMOVE MULCH LAYER

#### OTHER GARDEN MAINTENANCE

DISCARD GREEN WASTE
TERRACE CLEANING
TRANSPLANT TREES
RAKE FALLEN LEAVES
TIE-UP CLIMBING PLANTS
CREATE BORDERS
PREPARE GARDEN TOOLS
PROTECT PLANTS AGAINST COLD
GARDEN WATERING